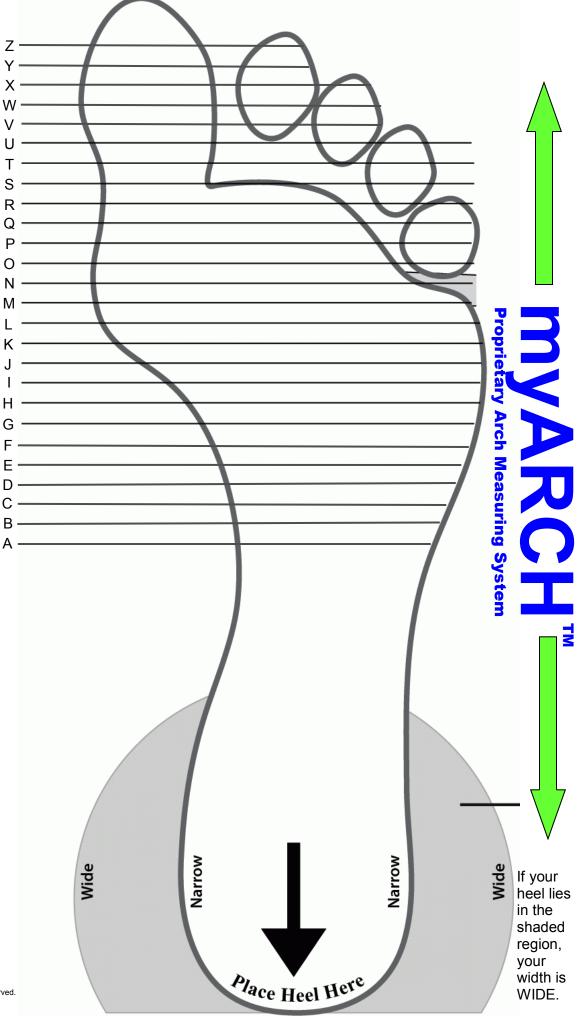

## **3 EASY STEPS**

STEP 1

Line up your heel with the diagram "Place Heel Here"

## STEP 2

Choose the letter that indicates the WIDEST portion of your foot. (On this diagram, the letter "N" is located at the widest location of this foot.)

## **STEP 3**

From the Order Page, Click New Customer. Fill in shoe size and your myARCH size from this graph.

Continue with directions online.

The **myARCH**<sup>™</sup> graph proprietary is a system measuring developed by TruStep Health that measures your arch size. This graph does not measure shoe size. The number embossed on your foot correctors that you will soon receive indicates your arch size. Example: If your shoe size is 9, don't be surprised if you receive your TruStep correctors with a size of 10 or 11.